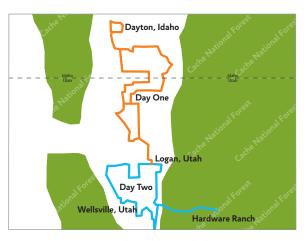

### AN UNFORGETTABLE RIDE 40, 75, 100 MILE ROUTE OPTIONS

Join us in beautiful Cache Valley, located 85 miles north of Salt Lake City. The Harmons Best Dam Bike Ride is the largest, best supported and fullycatered cycling event in Utah, attracting 3,000 cyclists from across the country. Camp for free on site at the Cache Country Fairgrounds or stay in a hotel nearby.