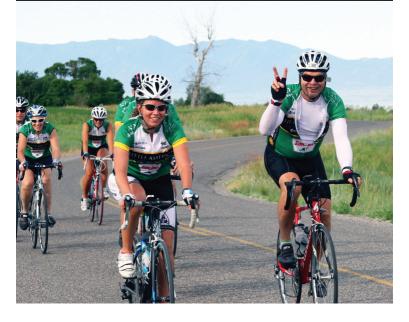

## AN LINFORGETTABLE RIDE 45. 75. 100 MILE ROUTE OPTIONS

Harmons Best Dam Bike Ride is the largest, best supported and fully catered cycling event in Utah, attracting 3,000 cyclists from across the country. With an option to glide up beautiful Blacksmith Fork Canyon and back across Hyrum Dam, this is one weekend you'll always remember.